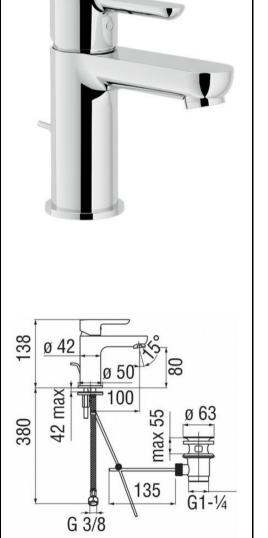

## SANITARY WARE SPECIFICATION SHEET

Nobili (Italy) "ABC" Energy saving single Item Descriptions lever control basin mixer

QAVR (Italy) Standard

Dimensions L100 x W50 x H138 mm

ABE87118/1 CR Model

Finish Chrome Plated

## **SPECIFICATIONS**

- · Energy saving single control
- · Chrome
- · Anti limescale aerator M 24 x 1
- · 5 l/min aerator included in the package
- · 1 1/4" waste with patented SNAP system
- · ø 3/8" stainless steel flexible pipe
- · Energy saving system with cold water side opening
- · 50% two step cartridge for water saving